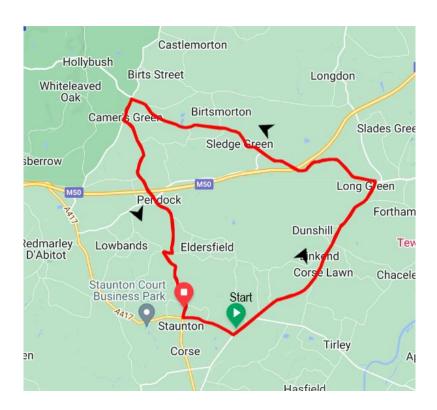

## **Description**

Start on B4211 just north of the junction with B4213 (Straight Lane). Proceed north and turn left at the T junction with the A438 (3.8 miles). Proceed west to the junction with the B4208 (8.8 miles). Turn left and head south on the B4208 to Staunton. Turn left at the T junction (13.5 miles) and proceed east along B4213 to T junction to B4211 (14.5 miles). Turn left, pass the start and repeat the loop. Finish is just before the Staunton T junction (28 miles).

## Course map