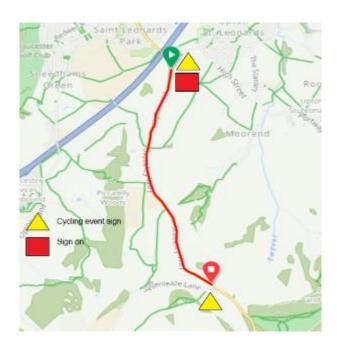

## **Description**

Start at the entrance to Rance Lane on the B4073 adjacent to the Kings Head Inn in Upton St. Leonards. Proceed south on B4073, the course is approx. 1.5 miles long with a gradient averaging 7%. It is semi rural, being outside the city boundary on B4073 road approximately 6 metres wide. There are few accesses from the LH side, while those on the RH side of the road are mostly residential although one is to a farm with stables and another is access to a hotel. Speed limit on the first half of the course is 30mph, rising to 40mph. Visibility is good. Start (Rance Lane) and Finish (Watery Lane) are both minor cul-de-sacs giving good positions off the classified road for officials.

## Course map