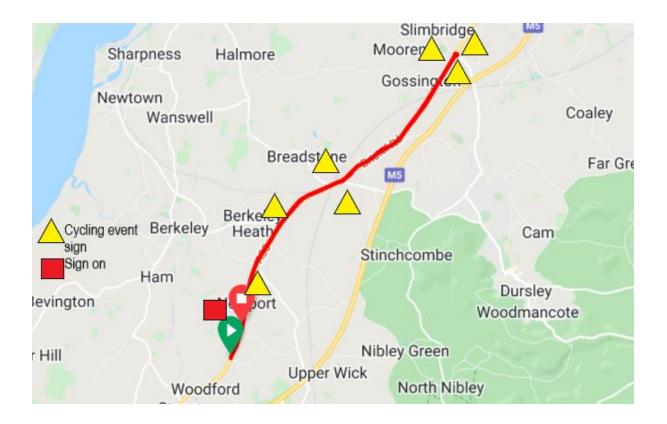

## Description

Start : OS Landranger map number 162. Start on A38 in northern end of layby (GR695963) approximately half a mile south of Newport. Proceed north on the A38 through Berkeley Road and over the railway bridges to the Slimbridge roundabout where turn (5.3 miles). Circle and retrace south on the A38 to finish on opposite side of the road to a bus stop just south of Newport (GR698971) approx. <sup>1</sup>/<sub>4</sub> mile before the start. A simple out and back course.

## Course map