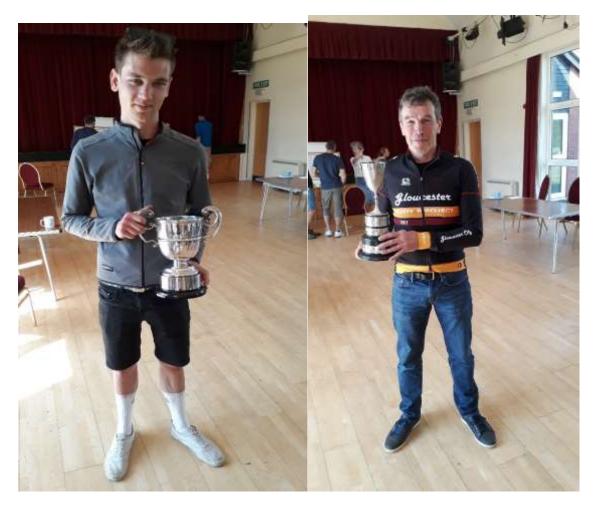

## Congratulations to Felix Wilkinson – VC Montpellier on Winning the TG Hall Cup in a time of <u>54:49</u>

Also to Pete Errington - Gloucester City CC on Winning the TG Hall handicap cup in a time of 1:00:38 for being the fastest Gloucester rider.

1st TG Hall Cup Winner: Felix Wilkinson -VC Montpellier 54:49

2<sup>nd</sup> Place Rob Grover - Bradford Upon Avon CC 55:23

3<sup>rd</sup> Place Tony Chapman - Frome & District 57:37

#### Jordan Wintle, Ben Cox, Gary Rickards

Fastest Lady: Joanne Jago - Performance cycles 1:06:00

2<sup>nd</sup> Lady - Kate Derrick - Chippenham & District 1:08:55

1<sup>st</sup> V60 Pete Errington - Gloucester City CC 1:00:59